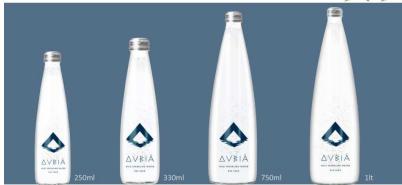

#### ∆VBIÁ

#### MILD SPARKLING WATER

Est.1445

ΚΩΔΙΚΟΣ ΡΟΤ-02-01

ΠΕΡΙΓΡΑΦΗ ΕΙΔΟΥΣ Just Power 500ml

TEMAXIA/DISLPAY 24

BARCODE TEMAXIOY 8699120445710

ΔΙΑΡΚΕΙΑ ΖΩΗΣ 24 ΜΗΝΕΣ

ΚΩΔΙΚΟΣ ΡΟΤ-03-01