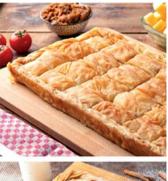

# ΣΦΑΚΙΑΝΕΣ-ΒΟΣΚΟΠΙΤΕΣ

ΜΙΝΙ ΣΦΑΚΙΑΝΗ ΠΙΤΑ

BAPOT TEMAXIOY - 50

MIATTAEH - 9 cm

ANOWYEH / ITOBAPIEMA OXI

WHISHO IE \* C - 190 \* C

XPONDE WHIMATOE - 5

SKU: 29-014