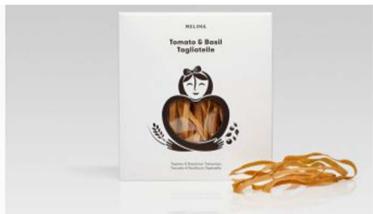

## Mavrikos Export Trade BORN2EXPORT

GREEK DOUGHS & PASTRY

Fusilli with Vegetables

Fusilli with Turmeric

Traditional Swivels with Cretan Herbal Extract

**Small Noodles** 