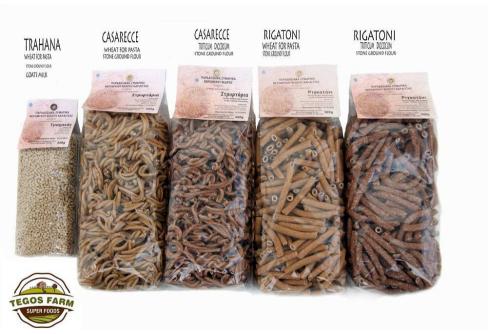

## Mavrikos Export Trade BORN2EXPORT



GREEK DOUGHS & PASTRY















































































































































































































































Fusilli with Vegetables



Fusilli with Turmeric



Traditional Swivels with Cretan Herbal Extract



**Small Noodles** 

## АПО ТО 1996





















































## **MELIMA**







































































































pastificio graziano





























35gC 1.59 az 0.10 Lb











































- Παραδοσιακά χειροποίητα αρτοποιήματα -ΟΙΚΟΓΕΝΕΙΑ ΦΑΛΕΛΑΚΗ ΑΠΟ ΤΟ 1988













































































# KOBATSIARIS BROS S.A.

# AMALTHEA