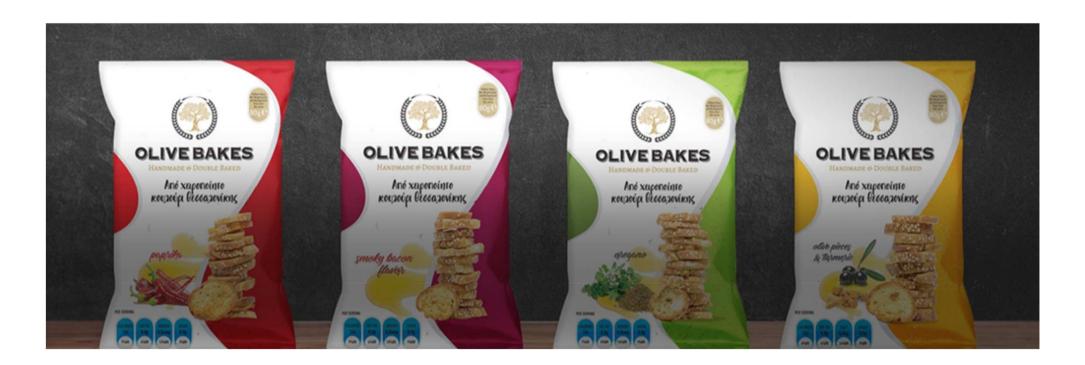

Pocket Pita Round K<sup>a</sup>

Pocket Wholegrain Pita K<sup>a</sup>

**Ancient Grains** 

**Snack Crackers** 

Sea Salt & Black

Hummus **Snack Crackers** Kalamata Olive

Sharing bag 100gr

Baked with Greek olives, this crunchy cracker is perfect alone or as a fantastic salad topping

**Snack Crackers** Sweet Chilli

Pepper Sharing bag 100gr Sharing bag 100gr

Thin and crispy small Delicious on their own with their sweet spicy cracker perfect on its own for a better-forkick or paired with any dip or cheese you moment

**Cheese Crackers** Mediterranean Sea Salt

Foil covered trau

in carton 100gr

Ideal carrier cracker or also a welcome addition to any cheeseboard

**Cheese Crackers** Extra Virgin Olive

Oil & Oregano Foil covered tray in carton 100gr

Ideal carrier cracker or also a welcome addition to any