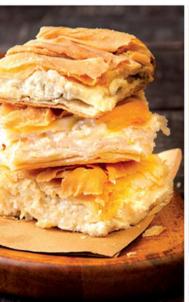

# ΣΦΑΚΙΑΝΗ ΜΕ ΤΥΡΙ

ΒΟΣΚΟΠΙΤΑ ΦΑΛΑΦΕΛ

\*\*BAPOZ TEMAXIOY - 185

\*\* ΔΙΑΣΤΑΣΗ - 18 cm

\*\* ΑΠΟΨΎΞΗ / ΣΤΟΦΑΡΙΣΜΑ - ΑΠΟΨΎΞΗ 1h'

\*\* ΨΗΣΙΜΌ ΣΕ \*\* C- 100 \*\* C

\*\* ΧΡΌΝΟΣ ΨΗΣΙΜΑΤΌΣ - 3