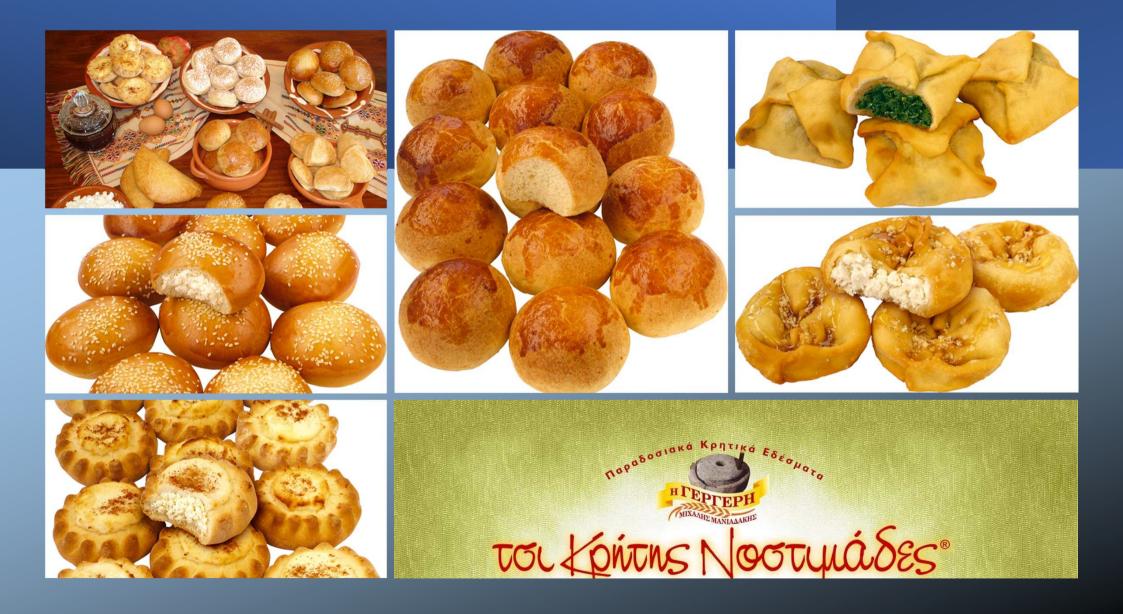

# ΚΑΛΙΤΣΟΥΝΙΑ-ΑΝΕΒΑΤΑ

# ΛΥΧΝΑΡΑΚΙ ΣΟΚΟΛΑΤΑΣ

# ΧΟΡΤΟΚΑΛΙΤΣΟΥΝΟ

# ΧΟΡΤΟΚΑΛΙΤΣΟΥΝΟ ANAMEIKTO

# ΣΦΑΚΙΑΝΕΣ-ΒΟΣΚΟΠΙΤΕΣ

ΜΙΝΙ ΣΦΑΚΙΑΝΗ ΠΙΤΑ

BAPOT TEMAXIOY - 50

MIATTAEH - 9 cm

ANOWYEH / ITOBAPIEMA OXI

WHISHO IE \* C - 190 \* C

XPONDE WHIMATOE - 5

SKU: 29-014

### ΣΦΑΚΙΑΝΗ ΠΙΤΑ ХАРОУПІ-ТУРІ

- SKU: 29-015

- BAPOI TEMAXIOY 185

  AIAITAIH 18 cm

  ANOWYEH / ITOMAPIEMA ANOWYEH 1h'

  WHEIMO IE \* C- 100 \* C

  XPONOI WHEIMATOI 3

# ΒΟΣΚΟΠΙΤΑ ΚΡΗΤΙΚΗ

# ΣΦΑΚΙΑΝΗ ΜΕ ΤΥΡΙ

ΒΟΣΚΟΠΙΤΑ ΦΑΛΑΦΕΛ

\*\*BAPOZ TEMAXIOY - 185

\*\* ΔΙΑΣΤΑΣΗ - 18 cm

\*\* ΑΠΟΨΎΞΗ / ΣΤΟΦΑΡΙΣΜΑ - ΑΠΟΨΎΞΗ 1h'

\*\* ΨΗΣΙΜΌ ΣΕ \*\* C- 100 \*\* C

\*\* ΧΡΌΝΟΣ ΨΗΣΙΜΑΤΌΣ - 3