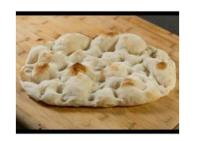

### FOCACCIA ПЕТРОМУЛОУ ТУРІ-ΛΙΑΣΤΗ ΝΤΟΜΑΤΑ

SKU: 32-013

- BAPOΣ ΤΕΜΑΧΙΟΥ 360
   ΔΙΑΣΤΑΣΗ 190 cm
   AΠΟΨΎΣΗ / ΣΤΟΦΑΡΙΣΜΑ ΑΠΟΨΎΣΗ 2h\*
   ΨΗΣΙΜΟ ΣΕ ° C 100 ° C
   ΧΡΟΝΟΣ ΨΗΣΙΜΑΤΟΣ 4

### FOCACCIA ΠΕΤΡΟΜΥΛΟΥ PESTO-MOZZARELLA

SKU: 32-012

- ВАРОΣ ТЕМАХІОУ 360
   ΔΙΑΣΤΑΣΗ 190 cm
   ΑΠΟΨΎΞΗ / ΣΤΟΦΑΡΙΣΜΑ АΠΟΨΎΞΗ 2h'
   ΨΗΣΙΜΟ ΣΕ ° C 100 ° C
   ΧΡΟΝΟΣ ΨΗΣΙΜΑΤΟΣ 4