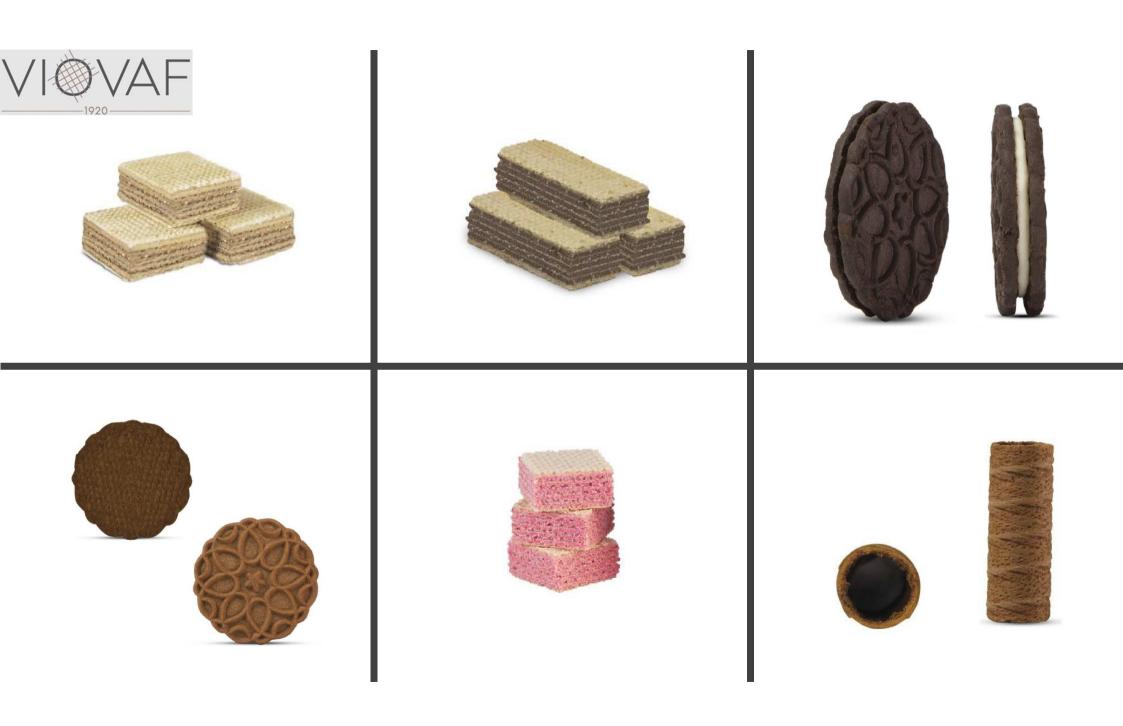

Fusilli with Vegetables



Fusilli with Turmeric



Traditional Swivels with Cretan Herbal Extract



**Small Noodles** 

## АПО ТО 1996





















































## **MELIMA**







































































































pastificio graziano





























35gC 1.59 az 0.10 Lb











































- Παραδοσιακά χειροποίητα αρτοποιήματα -ΟΙΚΟΓΕΝΕΙΑ ΦΑΛΕΛΑΚΗ ΑΠΟ ΤΟ 1988













































































# KOBATSIARIS BROS S.A.

# AMALTHEA















































































































































BRIOCHE BUN BLACK EDITION



SOFT BUN BRIOCHE









FOCACCINA



FOCACCIA MEZZA 20x30









BAO BUN BURGER



BAO BUN BURGER MINI



**BAO BUN BLACK 40gr** 





# FOCACCIAS-ΓΥΡΟΠΙΤΕΣ



### FOCACCIA ПЕТРОМУЛОУ ТУРІ-ΛΙΑΣΤΗ ΝΤΟΜΑΤΑ

SKU: 32-013

- BAPOΣ ΤΕΜΑΧΙΟΥ 360
   ΔΙΑΣΤΑΣΗ 190 cm
   AΠΟΨΎΣΗ / ΣΤΟΦΑΡΙΣΜΑ ΑΠΟΨΎΣΗ 2h\*
   ΨΗΣΙΜΟ ΣΕ ° C 100 ° C
   ΧΡΟΝΟΣ ΨΗΣΙΜΑΤΟΣ 4



### FOCACCIA ΠΕΤΡΟΜΥΛΟΥ PESTO-MOZZARELLA

SKU: 32-012

- ВАРОΣ ТЕМАХІОУ 360
   ΔΙΑΣΤΑΣΗ 190 cm
   ΑΠΟΨΎΞΗ / ΣΤΟΦΑΡΙΣΜΑ АΠΟΨΎΞΗ 2h'
   ΨΗΣΙΜΟ ΣΕ ° C 100 ° C
   ΧΡΟΝΟΣ ΨΗΣΙΜΑΤΟΣ 4



# FOCACCIA

### SKU: 32-011



# ΝΗΣΤΗΣΙΜΗ





# ΚΕΦΤΕΔΕΣ & ΚΡΟΚΕΤΕΣ



ΦΑΛΑΦΕΛ

SKU: 17-036



SKU: 17-035



# ΚΟΛΟΚΥΘΟΚΕΦΤΕΔΕΣ

SKU: 17-032



# FOCACCIA ΚΟΤΟΠΟΥΛΟ

# SKU: 32-003

FOCACCIA AT