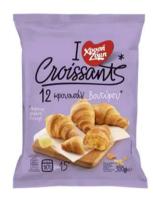

## Mavrikos Export Trade BORN2EXPORT



GREEK DOUGHS & PASTRY















































































































































































































































Fusilli with Vegetables



Fusilli with Turmeric



Traditional Swivels with Cretan Herbal Extract



**Small Noodles** 

## АПО ТО 1996





















































## **MELIMA**







































































































pastificio graziano





























35gC 1.59 az 0.10 Lb











































- Παραδοσιακά χειροποίητα αρτοποιήματα -ΟΙΚΟΓΕΝΕΙΑ ΦΑΛΕΛΑΚΗ ΑΠΟ ΤΟ 1988













































































# KOBATSIARIS BROS S.A.

# AMALTHEA















































































































































BRIOCHE BUN BLACK EDITION



SOFT BUN BRIOCHE









FOCACCINA



FOCACCIA MEZZA 20x30









BAO BUN BURGER



BAO BUN BURGER MINI



**BAO BUN BLACK 40gr** 





# FOCACCIAS-ΓΥΡΟΠΙΤΕΣ



### FOCACCIA ПЕТРОМУЛОУ ТУРІ-ΛΙΑΣΤΗ ΝΤΟΜΑΤΑ

SKU: 32-013

- BAPOΣ ΤΕΜΑΧΙΟΥ 360
   ΔΙΑΣΤΑΣΗ 190 cm
   AΠΟΨΎΣΗ / ΣΤΟΦΑΡΙΣΜΑ