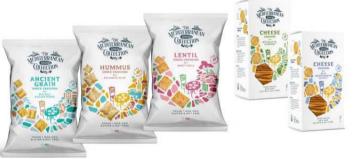

Pocket Pita Round K<sup>a</sup>

Pocket Wholegrain Pita K<sup>a</sup>

**Ancient Grains** 

**Snack Crackers** 

Sea Salt & Black

Hummus **Snack Crackers** Kalamata Olive

Sharing bag 100gr

Baked with Greek olives, this crunchy cracker is perfect alone or as a fantastic salad topping

**Snack Crackers** Sweet Chilli

Pepper Sharing bag 100gr Sharing bag 100gr

Thin and crispy small Delicious on their own with their sweet spicy cracker perfect on its own for a better-forkick or paired with any dip or cheese you moment

**Cheese Crackers** Mediterranean Sea Salt

Foil covered trau

in carton 100gr

Ideal carrier cracker or also a welcome addition to any cheeseboard

**Cheese Crackers** Extra Virgin Olive

Oil & Oregano Foil covered tray in carton 100gr

Ideal carrier cracker or also a welcome addition to any