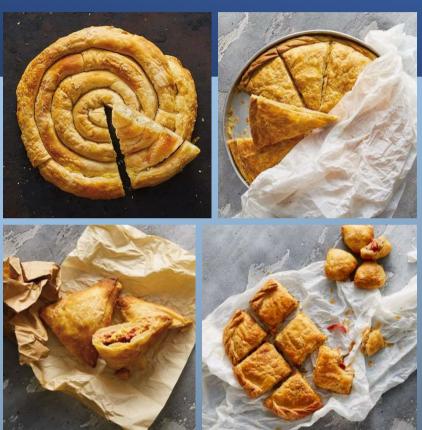

# ΚΑΛΙΤΣΟΥΝΙΑ-ΑΝΕΒΑΤΑ

# ΧΟΡΤΟΚΑΛΙΤΣΟΥΝΟ

# ΧΟΡΤΟΚΑΛΙΤΣΟΥΝΟ ANAMEIKTO

# ΣΦΑΚΙΑΝΕΣ-ΒΟΣΚΟΠΙΤΕΣ

ΜΙΝΙ ΣΦΑΚΙΑΝΗ ΠΙΤΑ

BAPOT TEMAXIOY - 50

MIATTAEH - 9 cm

ANOWYEH / ITOBAPIEMA OXI

WHISHO IE \* C - 190 \* C

XPONDE WHIMATOE - 5

SKU: 29-014

### ΣΦΑΚΙΑΝΗ ΠΙΤΑ ХАРОУПІ-ТУРІ

- SKU: 29-015

- BAPOI TEMAXIOY 185

  AIAITAIH 18 cm

  ANOWYEH / ITOMAPIEMA ANOWYEH 1h'

  WHEIMO IE \* C- 100 \* C

  XPONOI WHEIMATOI 3

# ΒΟΣΚΟΠΙΤΑ ΚΡΗΤΙΚΗ

# ΣΦΑΚΙΑΝΗ ΜΕ ΤΥΡΙ

ΒΟΣΚΟΠΙΤΑ ΦΑΛΑΦΕΛ

\*\*BAPOZ TEMAXIOY - 185

\*\* ΔΙΑΣΤΑΣΗ - 18 cm

\*\* ΑΠΟΨΎΞΗ / ΣΤΟΦΑΡΙΣΜΑ - ΑΠΟΨΎΞΗ 1h'

\*\* ΨΗΣΙΜΌ ΣΕ \*\* C- 100 \*\* C

\*\* ΧΡΌΝΟΣ ΨΗΣΙΜΑΤΌΣ - 3