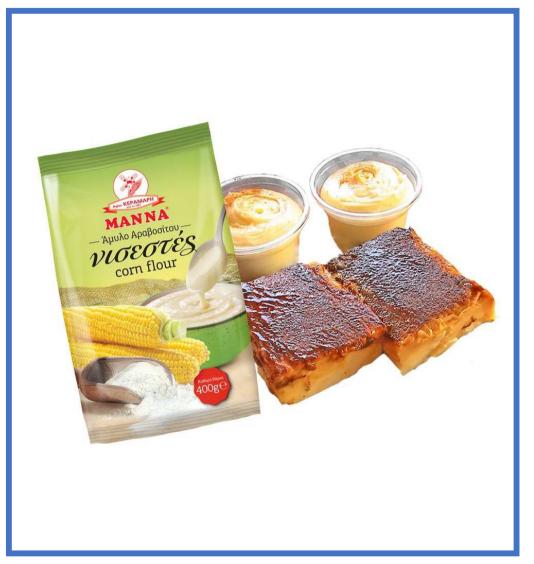

aired with any dip or cheese you moment



**Cheese Crackers** Mediterranean Sea Salt

Foil covered trau

in carton 100gr

Ideal carrier cracker or also a welcome addition to any cheeseboard



**Cheese Crackers** Extra Virgin Olive

Oil & Oregano Foil covered tray in carton 100gr



Ideal carrier cracker or also a welcome addition to any



# **The Mediterranean Snack Collection**

An authentic brand personality with a name that evokes our Mediterranean heritage, capturing the best of what the region can offer to create all-natural, better-for-you snacks

- For food & life lovers
- For health conscious consumers demanding real ingredients and natural flavours
- Premium everyday





































# 🏂 a🖦 Kepamaph Manna





















# 🏏 a00 Kepamaph Manna