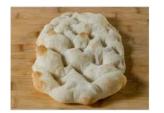

### FOCACCIA ΑΛΛΑΝΤΙΚΩΝ

FOCACCIA

SKU: 32-008

ΓΑΛΟΠΟΥΛΑ-ΜΑΝΙΤΑΡΙ

# SKU: 32-002

- ΒΑΡΟΣ ΤΕΜΑΧΙΟΥ 360
   ΔΙΑΣΤΑΣΗ 190 cm
   ΑΠΟΨΥΞΗ / ΣΤΟΦΑΡΙΣΜΑ
- AΠΟΨΎΞΗ 2h'

   ΨΗΣΙΜΌ ΣΕ ° C- 100 ° C

   ΧΡΌΝΟΣ ΨΗΣΙΜΑΤΌΣ 4

ΓΥΡΟΠΙΤΑ CLASSICAL

BAPOT TEMAXIOY - 360
 AMETAEH - 190 cm
 ATIOWYEH / ETOMAPIZMA - ATIOWYEH 2h'
 WHINO EE \* C - 100 \* C
 XPONOE WHIMMATOE - 4