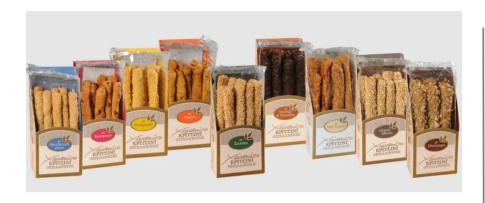

TEMAXIOY - 185

\*\* ΔΙΑΣΤΑΣΗ - 18 cm

\*\* ΑΠΟΨΎΞΗ / ΣΤΟΦΑΡΙΣΜΑ - ΑΠΟΨΎΞΗ 1h'

\*\* ΨΗΣΙΜΌ ΣΕ \*\* C- 100 \*\* C

\*\* ΧΡΌΝΟΣ ΨΗΣΙΜΑΤΌΣ - 3





# ΠΙΤΣΕΣ



# ΠΙΤΣΑ ΜΑΡΓΑΡΙΤΑ ΠΡΟΣΤΟΦΑΡΙΣΜΕΝΗ

# SKU: 12-035

- BAPOI TEMAXIOY 850
   AIAITAIH 30 x 30 cm
   AIOUYEH 45
   WHIMO IE \* C- 190 \* C
   XPONOI WHIMATOI 17-18



# ΠΙΤΣΑ ΜΑΡΓΑΡΙΤΑ ΠΡΟΣΤΟΦΑΡΙΣΜΕΝΗ

# SKU: 12-034

- BAPOΣ TEMAXIOY 430
   AINTATH 15 x 30 cm
   AINOVY:H 45
   WHIMO IE \* C 190 \* C
   XPONOΣ WHIMATOΣ 17-18



- BAPOI TEMAXIOY 480
   MAETAIH 15 x 30 cm
   ATIOWY:H 45
   WHEIMO IE ° C- 190 ° C
   XPONOI WHEIMATOI 17-18



# SKU: 12-018





# ΠΙΤΑΚΙΑ ΤΗΓΑΝΙΟΥ





SKU: 17-038

- BAPOX TEMAXIOY 205
   AGOMYEH / ETOMAPIEMA OXI
   THEANIZETAL ETOYS 180 ° C
   XPONOS WHEMATOS 6'



ΓΛΥΚΑ

SKU: 17-001



SKU: 17-005

















# with Sesame 200gr

The all-time classic sesame taste, customized in the modern era.



# Wholegrain 200gr

Here is a new pack, which contains all the nutritional value of the whole wheat elements.



# Multigrain 190gr

A snack suitable for every age! The sunflower seeds are so in fashion and they cannot be absent from our new collection.



# Wholegrain

Mini wholegrain bites that can travel anywhere with you!



# with Sesame

If you are a traditional fan, here is the best snack for you!



# with Corn

Our gold breadstick is now available in a new pack. One bite full of corn flavor!





Artisanal baked savory breadsticks Black seeds



Artisanal baked savory breadsticks Greek herbs & tomato



Artisanal baked savory breadsticks Hummus



Almyrà with Feta, fennel seeds & turmeri