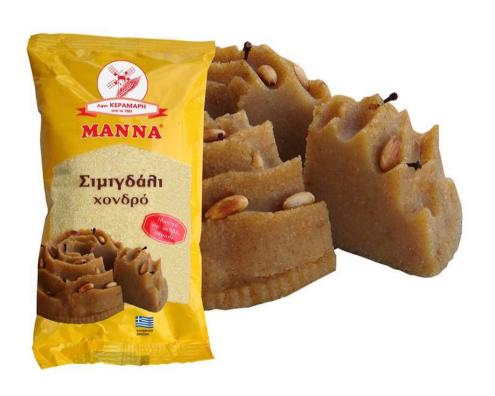

red with any dip or cheese you moment



**Cheese Crackers** Mediterranean Sea Salt

Foil covered trau

in carton 100gr

Ideal carrier cracker or also a welcome addition to any cheeseboard



**Cheese Crackers** Extra Virgin Olive

Oil & Oregano Foil covered tray in carton 100gr



Ideal carrier cracker or also a welcome addition to any



# **The Mediterranean Snack Collection**

An authentic brand personality with a name that evokes our Mediterranean heritage, capturing the best of what the region can offer to create all-natural, better-for-you snacks

- For food & life lovers
- For health conscious consumers demanding real ingredients and natural flavours
- Premium everyday





































# 🏂 a🖦 Kepamaph Manna





















# 🏏 a00 Kepamaph Manna