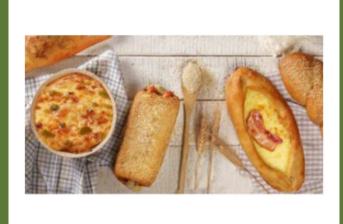

# FOCACCIAS-ΓΥΡΟΠΙΤΕΣ

### FOCACCIA ПЕТРОМУЛОУ ТУРІ-ΛΙΑΣΤΗ ΝΤΟΜΑΤΑ

SKU: 32-013

- BAPOΣ ΤΕΜΑΧΙΟΥ 360
   ΔΙΑΣΤΑΣΗ 190 cm
   AΠΟΨΎΣΗ / ΣΤΟΦΑΡΙΣΜΑ ΑΠΟΨΎΣΗ 2h\*
   ΨΗΣΙΜΟ ΣΕ ° C 100 ° C
   ΧΡΟΝΟΣ ΨΗΣΙΜΑΤΟΣ 4

### FOCACCIA ΠΕΤΡΟΜΥΛΟΥ PESTO-MOZZARELLA

SKU: 32-012

- ВАРОΣ ТЕМАХІОУ 360
   ΔΙΑΣΤΑΣΗ 190 cm
   ΑΠΟΨΎΞΗ / ΣΤΟΦΑΡΙΣΜΑ АΠΟΨΎΞΗ 2h'
   ΨΗΣΙΜΟ ΣΕ ° C 100 ° C
   ΧΡΟΝΟΣ ΨΗΣΙΜΑΤΟΣ 4