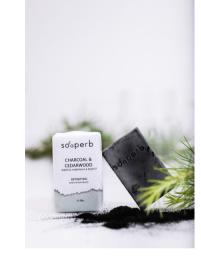

ROVIDES ESSENTIAL NUTRIENTS, penetrating deeply to the skin for max nourishment
 RETAINS MOISTURE IN THE SKIN AND HAIR, keeping them hydrated and toned
 INSTANTLY ABSORBED, with the Api signature "Woods of Arcadia" Scent



## ULTRA NURTURING

Proven anti-inflammatory, anti-bacterial and antifungal properties for your whole body, face, lips, feet & hands.

- ✓ Defends and relieves dry, stressed, and irritated skin
- ✓ Promotes a speedy and healthy healing process
- ✓ Calms down skin and boosts the skin's immune response
- ✓ Honey-like texture, natural citrus garden scent

MULTIPURPOSE: Day cream / Nourishing lip balm / Moisture blast for dry areas / Day mask / After sun treatment / After-shave, wax, laser remedy / Wound healing / Bites / Itches / Foot balm / Stretch marks

# so°aperb













# so°aperb























\*



























 ΣΑΠΟΥΝΙ ΜΕ ΕΚΚΡΙΜΑ ΣΑΛΙΓΚΑΡΙΟΥ,
 80g

 ΓΑΛΙΟΛΑΔΟ, ΑΓΡΙΑ ΛΕΒΑΝΤΑ,
 ΠΠΟΦΑΕΣ, ΡΙΓΑΝΗ & ΠΡΟΠΟΛΗ

 soap with snail extract, olive oil, wild lavender,
 sea buckthorn, oregano & propolis

 LA COQUILLE DE LA VIE

ΣΑΠΟΥΝΙ ΜΕ ΕΚΚΡΙΜΑ ΣΑΛΙΓΚΑΡΙΟΥ, 8 ΕΛΑΙΟΛΑΔΟ, ΑΓΡΙΑ ΛΕΒΑΝΤΑ, ΔΕΝΔΡΟΛΙΒΑΝΟ & ΠΑΠΑΡΟΥΝΟΣΠΟΡΟ soap with snail extract, olive oil, wild lavender, rosemary & poppy seeds







ΣΑΠΟΥΝΙ ΜΕ ΕΚΚΡΙΜΑ ΣΑΛΙΓΚΑΡΙΟΥ, ΕΛΑΙΟΛΑΔΟ, ΑΓΡΙΑ ΛΕΒΑΝΤΑ, ΘΕΙΟ & XAMOMHAI soap with snail extract, olive oil, wild lavender, sulfur & chamomile







## OUR VILLAGE'S LOCAL HERBS SELECTION ....



## This selection includes our

- Simplicity (scent free, just olive oil)
- Nourishing Moments (thyme & honey)
- Exfoliating Touch (olive kernel & rosema