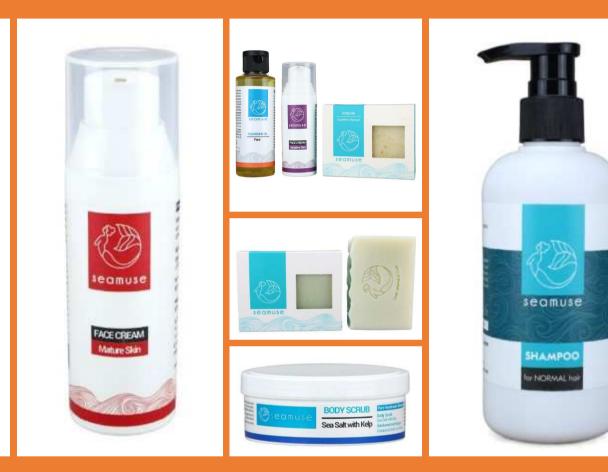

# ANTIOXIDANT SHAMPOO

✓ PURIFIES GENTLY scalp and hair while balancing sebum levels

 ✓ RESTORES THE INTEGRITY OF HAIR FOLLICLES and helps prevent future damage
 ✓ MOISTURIZES & RESTORES NUTRIENTS to the hair and scalp, leaving the hair soft & shiny
 ✓ REDUCES DAMAGE to the hair follicle and increase

the strength of the root

✓ IMPROVES SKIN'S ABILITY to absorb moisture and essential nutrients

✓ PREVENTS WATER LOSS and locks in moisture, keeping skin soft & silky smooth

✓ CREATES A PHYSICAL BLOCK between outdoor stressors and skin

✓ SLOWS DOWN SKIN AGING, keeping skin healthy and toned

✓ BALANCES skin's natural pH levels

✓ INSTANTLY ABSORBED, with the Api signature "Woods of Arcadia" Scent

# ANTIOXIDANT CONDITIONER

PREVENTS DAMAGE from external aggressors, like pollution, sun UV, styling
 NOURISHES THE SCALP and encourage hair to grow at its optimal rate
 SOOTHES sensitive, dry, flaking scalp
 LOCKS MOISTURE both in hair and scalp, without leaving the hair greasy
 STRENGTHENS HAIR to prevent it from splitting and breaking.

## ANTIOXIDANT SHOWER GEL

 ✓ PROTECTS SKIN FROM PREMATURE AGING while purifying and gently cleansing
 ✓ CREATES A PHYSICAL BLOCK between external stressors and skin, keeping it healthy & toned
 ✓ BALANCES SKIN'S NATURAL pH & MOISTURE levels, without stripping away its natural oils