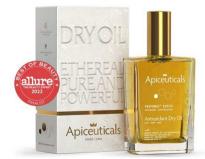

#### ANTIOXIDANT DRY OIL FACE - BODY - HAIR

The driest oil of all; Instantly absorbed. Packed with **7 highly efficacious oils**, leaves the skin satin-soft, ready to wear your clothes on.

SLOWS DOWN AGING, leaving the skin and hair with a healthy glow
 REGENERATES SKIN AND HAIR, preventing future damage from external aggressors
 REPLENISHES LIPIDS essential for skin and scalp, balancing skin's natural barrier
 PROVIDES ESSENTIAL NUTRIENTS, penetrating deeply to the skin for max nourishment
 RETAINS MOISTURE IN THE SKIN AND HAIR, keeping them hydrated and toned
 INSTANTLY ABSORBED, with the Api signature "Woods of Arcadia" Scent