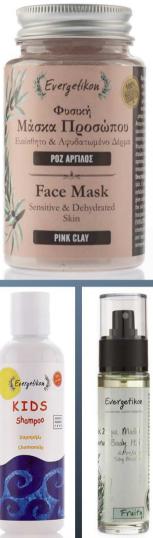

## Amphoreuç

κέαρ

HYDRATE

RELAX BODY OIL Street Hereit and Arrentik Hereit and He

ΜΑΣΚΑ ΓΙΑ ΛΙΠΑΡΟΤΗΤΑ κίτρινη άργιλος, βλέννα σαλιγκαριού & λάιμ

FACIAL MASQUE yellow clay, snail mucus and lime

YELLLOW CLAY SNAIL MUCUS LIME