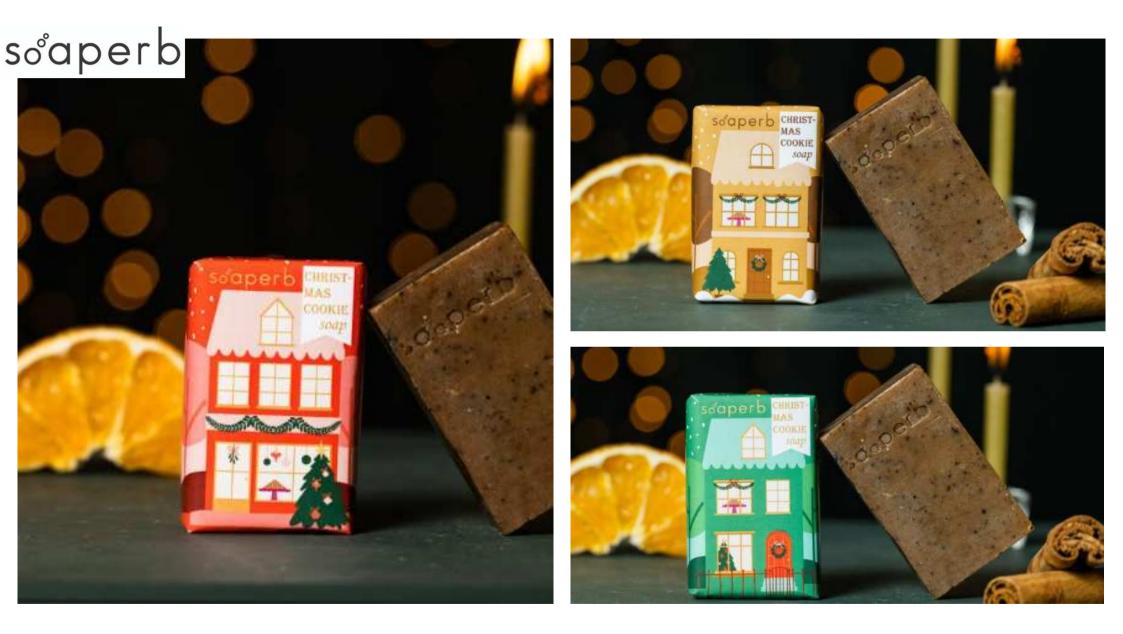

# so°aperb

# so°aperb

\*

 ΣΑΠΟΥΝΙ ΜΕ ΕΚΚΡΙΜΑ ΣΑΛΙΓΚΑΡΙΟΥ,
 80g

 ΓΑΛΙΟΛΑΔΟ, ΑΓΡΙΑ ΛΕΒΑΝΤΑ,
 ΠΠΟΦΑΕΣ, ΡΙΓΑΝΗ & ΠΡΟΠΟΛΗ

 soap with snail extract, olive oil, wild lavender,
 sea buckthorn, oregano & propolis

 LA COQUILLE DE LA VIE