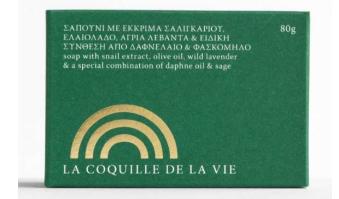

# so°aperb

\*

 ΣΑΠΟΥΝΙ ΜΕ ΕΚΚΡΙΜΑ ΣΑΛΙΓΚΑΡΙΟΥ,
 80g

 ΓΑΛΙΟΛΑΔΟ, ΑΓΡΙΑ ΛΕΒΑΝΤΑ,
 ΠΠΟΦΑΕΣ, ΡΙΓΑΝΗ & ΠΡΟΠΟΛΗ

 soap with snail extract, olive oil, wild lavender,
 sea buckthorn, oregano & propolis

 LA COQUILLE DE LA VIE