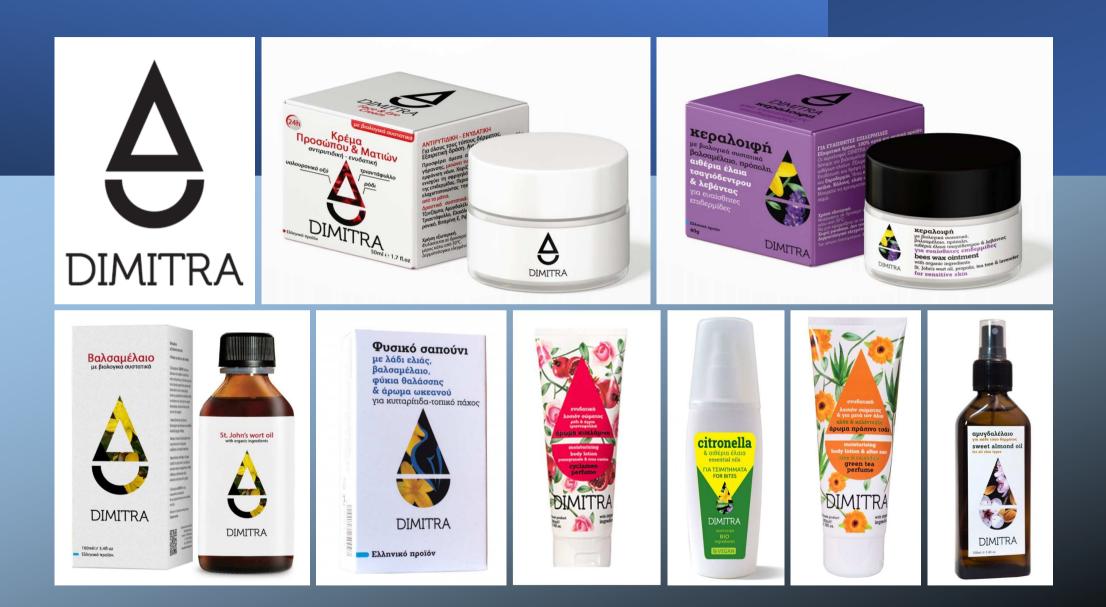

## ULTRA HYDRASTIC

Designed to **moisturize, nourish and protect the skin**. It is absorbed swiftly, while protecting the skin's barrier function.

- $\checkmark$  Seals in moisture by acting as a protective,
- yet breathable, layer on your skin
- $\checkmark$  Nourishes and repairs dry and extra-dry skin
- $\checkmark$  With lipid-restoring natural waxes, compatible to the skin

✓ Honey-like texture, natural coconut scent

MULTIPURPOSE: Moisture blast for dry areas / Makeup primer / Day mask / Restoring night mask / Waxing & laser after care / After-shave / Smoothing balm for the beard

## AGE RESCUE

### Clinically proven high antioxidant & anti-aging activity

designed to prevent, correct, and protect the skin. It reduces oxidative stress and helps the skin restore its elasticity.

### ✓ Decreases wrinkle volume up to 26%

✓ Skin's surface is up to 26% smoother

- ✓ Rich in Vitamins A & E, it reduces oxidative stress
- ✓ Honey-like texture, not pore-clogging, natural peony scent

MULTIPURPOSE: Anti-aging day cream / Nourishing lip balm / Makeup primer / Hair remedy / Day mask / Restoring night mask.

#### ANTIOXIDANT DRY OIL FACE - BODY - HAIR

The driest oil of all; Instantly absorbed. Packed with **7 highly efficacious oils**, leaves the skin satin-soft, ready to wear your clothes on.

SLOWS DOWN AGING, leaving the skin and hair with a healthy glow
 REGENERATES SKIN AND HAIR, preventing future damage from external aggressors
 REPLENISHES LIPIDS essential for skin and scalp, balancing skin's natural barrier
 PROVIDES ESSENTIAL NUTRIENTS, penetrating deeply to the skin for max nourishment
 RETAINS MOISTURE IN THE SKIN AND HAIR, keeping them hydrated and toned
 INSTANTLY ABSORBED, with the Api signature "Woods of Arcadia" Scent

## ULTRA NURTURING

Proven anti-inflammatory, anti-bacterial and antifungal properties for your whole body, face, lips, feet & hands.

- ✓ Defends and relieves dry, stressed, and irritated skin
- ✓ Promotes a speedy and healthy healing process
- ✓ Calms down skin and boosts the skin's immune response
- ✓ Honey-like texture, natural citrus garden scent

MULTIPURPOSE: Day cream / Nourishing lip balm / Moisture blast for dry areas / Day mask / After sun treatment / After-shave, wax, laser remedy / Wound healing / Bites / Itches / Foot balm / Stretch marks