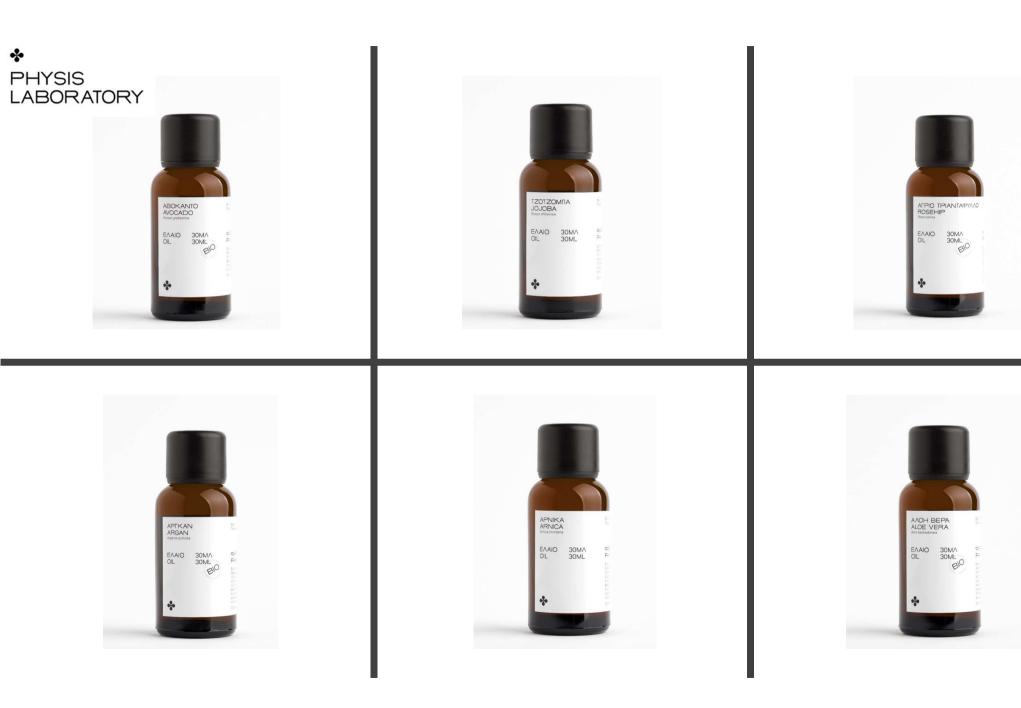

max nourishment
 RETAINS MOISTURE IN THE SKIN AND HAIR, keeping them hydrated and toned
 INSTANTLY ABSORBED, with the Api signature "Woods of Arcadia" Scent



## ULTRA NURTURING

Proven anti-inflammatory, anti-bacterial and antifungal properties for your whole body, face, lips, feet & hands.

- ✓ Defends and relieves dry, stressed, and irritated skin
- ✓ Promotes a speedy and healthy healing process
- ✓ Calms down skin and boosts the skin's immune response
- ✓ Honey-like texture, natural citrus garden scent

MULTIPURPOSE: Day cream / Nourishing lip balm / Moisture blast for dry areas / Day mask / After sun treatment / After-shave, wax, laser remedy / Wound healing / Bites / Itches / Foot balm / Stretch marks

# so°aperb













# so°aperb























\*



























 ΣΑΠΟΥΝΙ ΜΕ ΕΚΚΡΙΜΑ ΣΑΛΙΓΚΑΡΙΟΥ,
 80g

 ΓΑΛΙΟΛΑΔΟ, ΑΓΡΙΑ ΛΕΒΑΝΤΑ,
 ΠΠΟΦΑΕΣ, ΡΙΓΑΝΗ & ΠΡΟΠΟΛΗ

 soap with snail extract, olive oil, wild lavender,
 sea buckthorn, oregano & propolis

 LA COQUILLE DE LA VIE

ΣΑΠΟΥΝΙ ΜΕ ΕΚΚΡΙΜΑ ΣΑΛΙΓΚΑΡΙΟΥ, 8 ΕΛΑΙΟΛΑΔΟ, ΑΓΡΙΑ ΛΕΒΑΝΤΑ, ΔΕΝΔΡΟΛΙΒΑΝΟ & ΠΑΠΑΡΟΥΝΟΣΠΟΡΟ soap with snail extract, olive oil, wild lavender, rosemary & poppy seeds







ΣΑΠΟΥΝΙ ΜΕ ΕΚΚΡΙΜΑ ΣΑΛΙΓΚΑΡΙΟΥ, ΕΛΑΙΟΛΑΔΟ, ΑΓΡΙΑ ΛΕΒΑΝΤΑ, ΘΕΙΟ & XAMOMHAI soap with snail extract, olive oil, wild lavender, sulfur & chamomile







## OUR VILLAGE'S LOCAL HERBS SELECTION ....



## This selection includes our

- Simplicity (scent free, just olive oil)
- Nourishing Moments (thyme & honey)
- Exfoliating Touch (olive kernel & rosemary).

## OUR VILLAGE'S LOCAL FRUIT AND FLOWER SELECTION ...

0