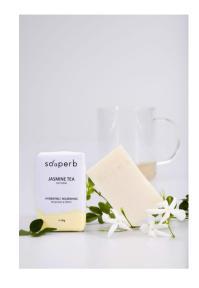

DES ESSENTIAL NUTRIENTS, penetrating deeply to the skin for max nourishment
 RETAINS MOISTURE IN THE SKIN AND HAIR, keeping them hydrated and toned
 INSTANTLY ABSORBED, with the Api signature "Woods of Arcadia" Scent



## ULTRA NURTURING

Proven anti-inflammatory, anti-bacterial and antifungal properties for your whole body, face, lips, feet & hands.

- ✓ Defends and relieves dry, stressed, and irritated skin
- ✓ Promotes a speedy and healthy healing process
- ✓ Calms down skin and boosts the skin's immune response
- ✓ Honey-like texture, natural citrus garden scent

MULTIPURPOSE: Day cream / Nourishing lip balm / Moisture blast for dry areas / Day mask / After sun treatment / After-shave, wax, laser remedy / Wound healing / Bites / Itches / Foot balm / Stretch marks

# so°aperb













# so°aperb























\*



























 ΣΑΠΟΥΝΙ ΜΕ ΕΚΚΡΙΜΑ ΣΑΛΙΓΚΑΡΙΟΥ,
 80g

 ΓΑΛΙΟΛΑΔΟ, ΑΓΡΙΑ ΛΕΒΑΝΤΑ,
 ΠΠΟΦΑΕΣ, ΡΙΓΑΝΗ & ΠΡΟΠΟΛΗ

 soap with snail extract, olive oil, wild lavender,
 sea buckthorn, oregano & propolis

 LA COQUILLE DE LA VIE

ΣΑΠΟΥΝΙ ΜΕ ΕΚΚΡΙΜΑ ΣΑΛΙΓΚΑΡΙΟΥ, 8 ΕΛΑΙΟΛΑΔΟ, ΑΓΡΙΑ ΛΕΒΑΝΤΑ, ΔΕΝΔΡΟΛΙΒΑΝΟ & ΠΑΠΑΡΟΥΝΟΣΠΟΡΟ soap with snail extract, olive oil, wild lavender, rosemary & poppy seeds







ΣΑΠΟΥΝΙ ΜΕ ΕΚΚΡΙΜΑ ΣΑΛΙΓΚΑΡΙΟΥ, ΕΛΑΙΟΛΑΔΟ, ΑΓΡΙΑ ΛΕΒΑΝΤΑ, ΘΕΙΟ & XAMOMHAI soap with snail extract, olive oil, wild lavender, sulfur & chamomile







## OUR VILLAGE'S LOCAL HERBS SELECTION ....



## This selection includes our

- Simplicity (scent free, just olive oil)
- Nourishing Moments (thyme & honey)
- Exfoliating Touch (olive kernel & rosemary).