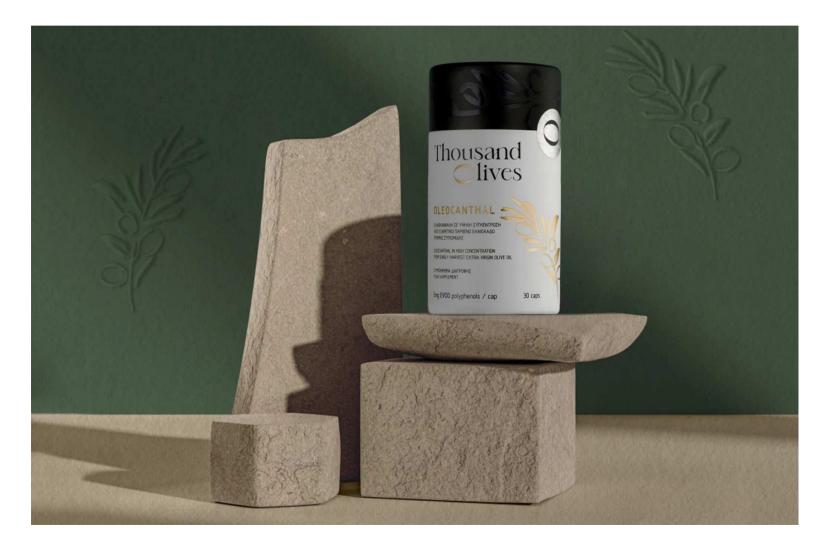

## AGE RESCUE

### Clinically proven high antioxidant & anti-aging activity

designed to prevent, correct, and protect the skin. It reduces oxidative stress and helps the skin restore its elasticity.

### ✓ Decreases wrinkle volume up to 26%

✓ Skin's surface is up to 26% smoother

- ✓ Rich in Vitamins A & E, it reduces oxidative stress
- ✓ Honey-like texture, not pore-clogging, natural peony scent

MULTIPURPOSE: Anti-aging day cream / Nourishing lip balm / Makeup primer / Hair remedy / Day mask / Restoring night mask.