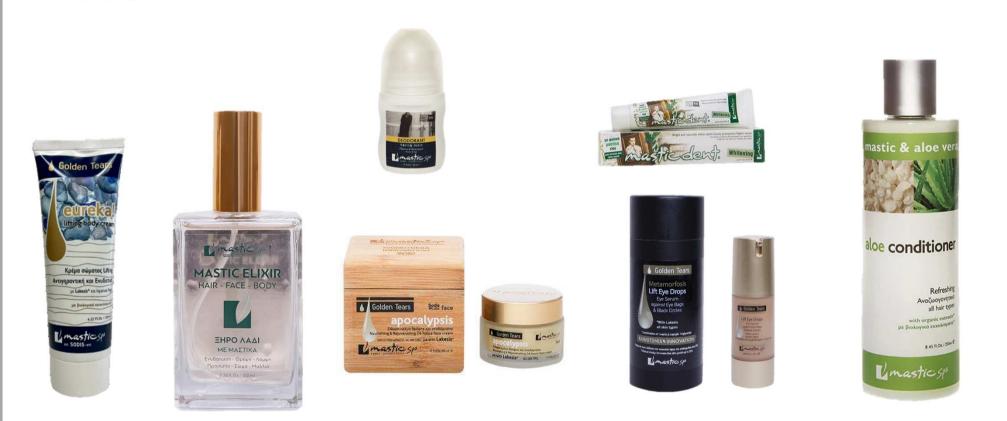

# ANTIOXIDANT SHAMPOO

✓ PURIFIES GENTLY scalp and hair while balancing sebum levels

 ✓ RESTORES THE INTEGRITY OF HAIR FOLLICLES and helps prevent future damage
 ✓ MOISTURIZES & RESTORES NUTRIENTS to the hair and scalp, leaving the hair soft & shiny
 ✓ REDUCES DAMAGE to the hair follicle and increase

the strength of the root

✓ IMPROVES SKIN'S ABILITY to absorb moisture and essential nutrients

✓ PREVENTS WATER LOSS and locks in moisture, keeping skin soft & silky smooth

✓ CREATES A PHYSICAL BLOCK between outdoor stressors and skin

✓ SLOWS DOWN SKIN AGING, keeping skin healthy and toned

✓ BALANCES skin's natural pH levels

✓ INSTANTLY ABSORBED, with the Api signature "Woods of Arcadia" Scent

# ANTIOXIDANT CONDITIONER

PREVENTS DAMAGE from external aggressors, like pollution, sun UV, styling
 NOURISHES THE SCALP and encourage hair to grow at its optimal rate
 SOOTHES sensitive, dry, flaking scalp
 LOCKS MOISTURE both in hair and scalp, without leaving the hair greasy
 STRENGTHENS HAIR to prevent it from splitting and breaking.

## ANTIOXIDANT SHOWER GEL

 ✓ PROTECTS SKIN FROM PREMATURE AGING while purifying and gently cleansing
 ✓ CREATES A PHYSICAL BLOCK between external stressors and skin, keeping it healthy & toned
 ✓ BALANCES SKIN'S NATURAL pH & MOISTURE levels, without stripping away its natural oils

## ULTRA HYDRASTIC

Designed to **moisturize, nourish and protect the skin**. It is absorbed swiftly, while protecting the skin's barrier function.

- $\checkmark$  Seals in moisture by acting as a protective,
- yet breathable, layer on your skin
- $\checkmark$  Nourishes and repairs dry and extra-dry skin
- $\checkmark$  With lipid-restoring natural waxes, compatible to the skin

✓ Honey-like texture, natural coconut scent

MULTIPURPOSE: Moisture blast for dry areas / Makeup primer / Day mask / Restoring night mask / Waxing & laser after care / After-shave / Smoothing balm for the beard

### Clinically proven high antioxidant & anti-aging activity

designed to prevent, correct, and protect the skin. It reduces oxidative stress and helps the skin restore its elasticity.

### ✓ Decreases wrinkle volume up to 26%

✓ Skin's surface is up to 26% smoother

- ✓ Rich in Vitamins A & E, it reduces oxidative stress
- ✓ Honey-like texture, not pore-clogging, natural peony scent

MULTIPURPOSE: Anti-aging day cream / Nourishing lip balm / Makeup primer / Hair remedy / Day mask / Restoring night mask.

#### ANTIOXIDANT DRY OIL FACE - BODY - HAIR

The driest oil of all; Instantly absorbed. Packed with **7 highly efficacious oils**, leaves the skin satin-soft, ready to wear your clothes on.

SLOWS DOWN AGING, leaving the skin and hair with a healthy glow
 REGENERATES SKIN AND HAIR, preventing future damage from external aggressors
 REPLENISHES LIPIDS essential for skin and scalp, balancing skin's natural barrier
 PROVIDES ESSENTIAL NUTRIENTS, penetrating deeply to the skin for max nourishment
 RETAINS MOISTURE IN THE SKIN AND HAIR, keeping them hydrated and toned
 INSTANTLY ABSORBED, with the Api signature "Woods of Arcadia" Scent

## ULTRA NURTURING

Proven anti-inflammatory, anti-bacterial and antifungal properties for your whole body, face, lips, feet & hands.

- ✓ Defends and relieves dry, stressed, and irritated skin
- ✓ Promotes a speedy and healthy healing process
- ✓ Calms down skin and boosts the skin's immune response
- ✓ Honey-like texture, natural citrus garden scent

MULTIPURPOSE: Day cream / Nourishing lip balm / Moisture blast for dry areas / Day mask / After sun treatment / After-shave, wax, laser remedy / Wound healing / Bites / Itches / Foot balm / Stretch marks