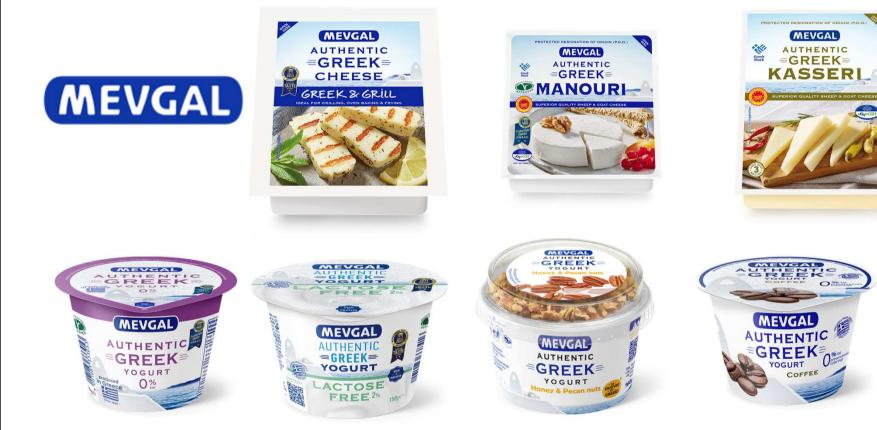

## Mavrikos Export Trade BORN2EXPORT





## *GREEK DAIRY PRODUCTS*











































## ΜΑΝΟΥΣΟΣ παραδοσιακά προϊόντα ποιότητας











manager at a last





-

Other





















Η γνήσια Ελληνική φέτα

















)













XOTOE)

EKAEKTO TYPI MANOYPI Transmistration (KAB) Beauting (KAB) AUTHENTIC GREEK MANOURI













Φρέσκο Βούτυρο Αγελάδος, από παστεριωμένη κρέμα γάλακτος, 82% Λιπαρά





...Βούτυρο όπι



































































TZAFETTAS

Manouri













































































Traditional products from Lemnos

































































# **Deliciously Austrian!**



## **ALPILAND PRODUCTS**

**GRATED & per PIECE** 



HARDCHEESE LIGHT

200g



LPILAN

。靈

HARDCHEESE 200g

6)





(i) 🖬

ALPILANI

322



FRESH MOZZARELLA 125g

#### **ALPILAND PRODUCTS**

#### SLICED CHEESE 200g



EDAM

ALPIL