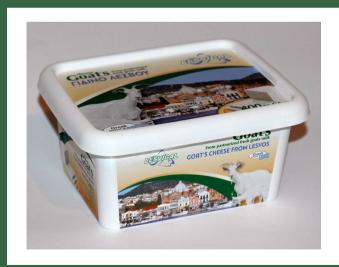

Φρέσκο Βούτυρο Αγελάδος, από παστεριωμένη κρέμα γάλακτος, 82% Λιπαρά

...Βούτυρο όπι

TZAFETTAS

Manouri

Traditional products from Lemnos