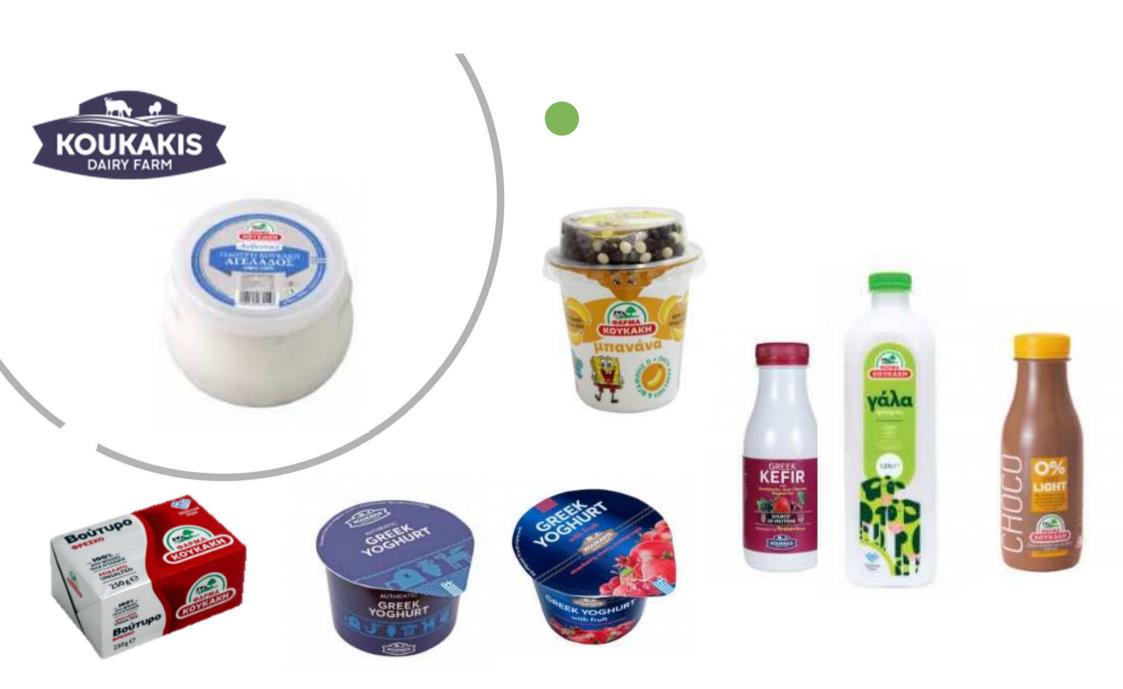

Φρέσκο Βούτυρο Αγελάδος, από παστεριωμένη κρέμα γάλακτος, 82% Λιπαρά

...Βούτυρο όπι

TZAFETTAS

Manouri

Traditional products from Lemnos