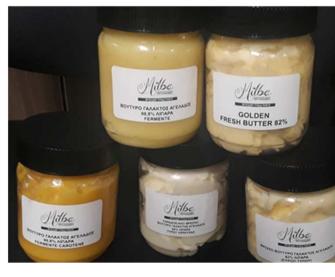

Φρέσκο Βούτυρο Αγελάδος, από παστεριωμένη κρέμα γάλακτος, 82% Λιπαρά

...Βούτυρο όπι

TZAFETTAS

Manouri

Traditional products from Lemnos